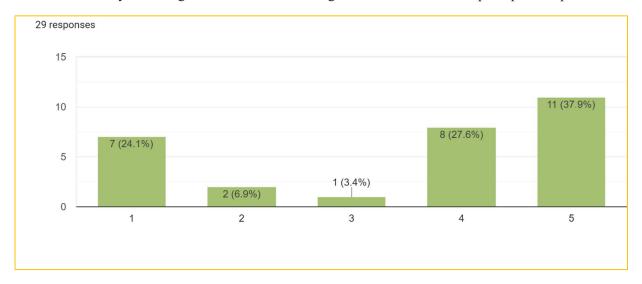

#### 18. How would you rate your overall experience in the college?

Please select your ratings on the scale 1 to 5. Higher the score better the perception/experience.