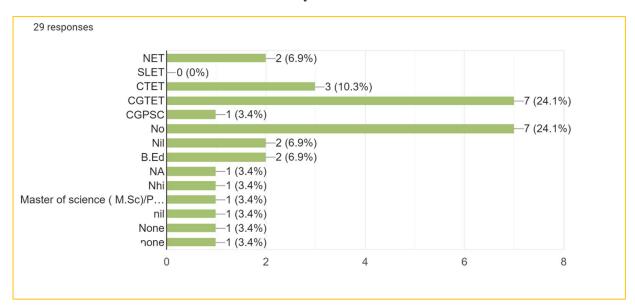

#### 2. Batch of Completion of Course

3. Have you passed any National/State competitive examinations such as NET/SLET/CTET/CGTET/CGPSC or if any other

4. How do you rate the courses that you have learnt in the college in relation to your current job/occupation?