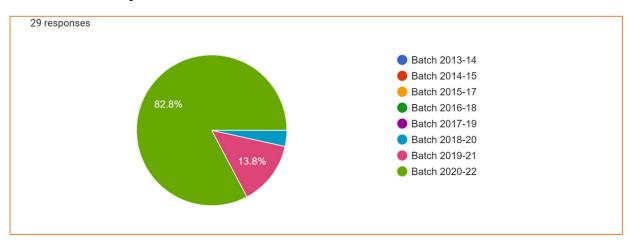

#### 2. Batch of Completion of Course

3. Have you passed any National/State competitive examinations such as NET/SLET/CTET/CGTET/CGPSC or if any other

4. How do you rate the courses that you have learnt in the college in relation to your current job/occupation?