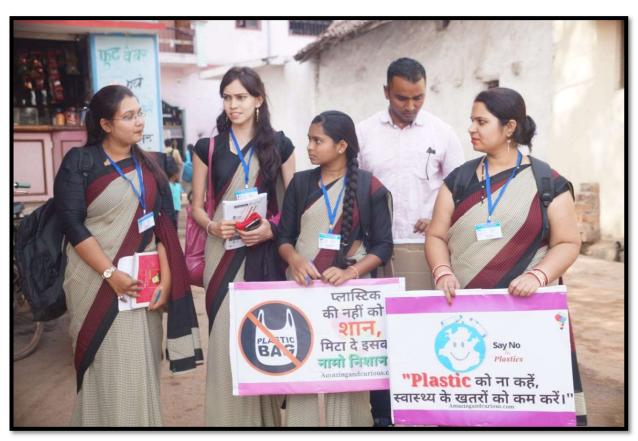

## GREEN LANDSCAPING WITH TREES AND PLANTS

Followings are the number of green practices on the campus for ensuring environmental consciousness and sustainability-

- The entire campus is dotted with variety of medicinal, fruit and ornamental trees.
- The College has collaborated with Green Army and signed MoU for conducting various programmes to sensitize the pupil teachers towards the environment.
- The staff members and the pupil teachers actively participate in the Plantation drive which is organised regularly in the campus.