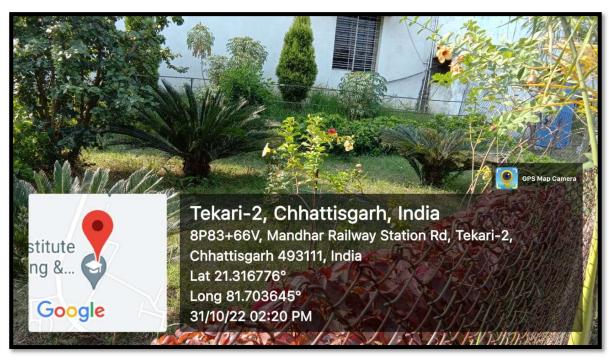

## 7.1.6

Videos/Geotagged Photographs Related to Green Practices Adopted by the Institution

Near Vidhan Sabha, Mandhar Road, Tekari, Raipur, Chhattisgarh Email: registrar@cietraipur.ac.in || Website: https://cgiraipur.org/cce/

## GREEN LANDSCAPING WITH TREES AND PLANTS

Followings are the number of green practices on the campus for ensuring environmental consciousness and sustainability-

- The entire campus is dotted with variety of medicinal, fruit and ornamental trees.
- The College has collaborated with Green Army and signed MoU for conducting various programmes to sensitize the pupil teachers towards the environment.
- The staff members and the pupil teachers actively participate in the Plantation drive which is organised regularly in the campus.