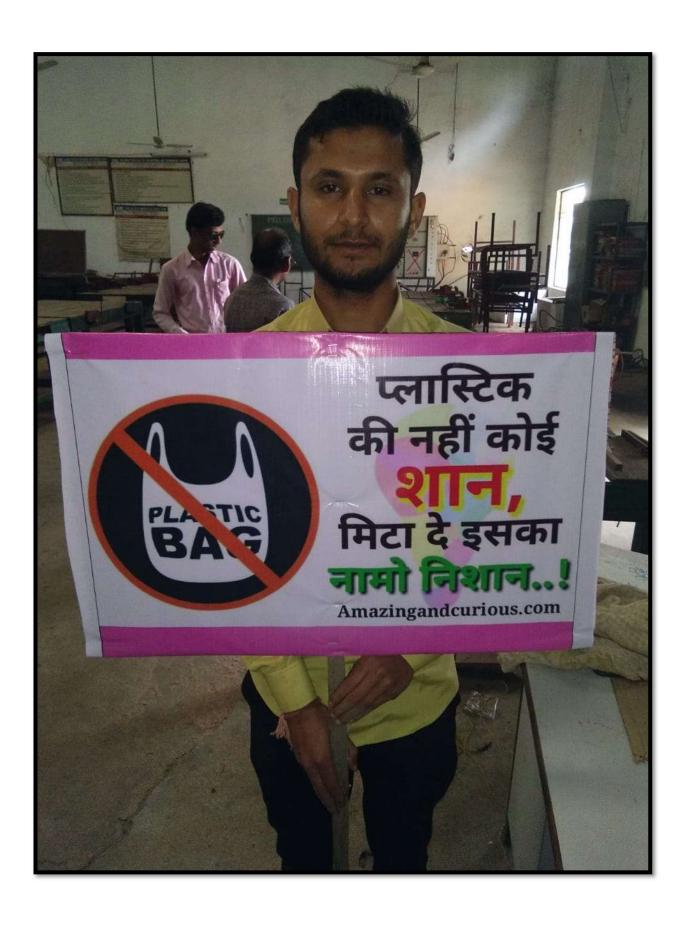

## GREEN LANDSCAPING WITH TREES AND PLANTS

Followings are the number of green practices on the campus for ensuring environmental consciousness and sustainability-

- The entire campus is dotted with variety of medicinal, fruit and ornamental trees.
- The College has collaborated with Green Army and signed MoU for conducting various programmes to sensitize the pupil teachers towards the environment.
- The staff members and the pupil teachers actively participate in the Plantation drive which is organised regularly in the campus.