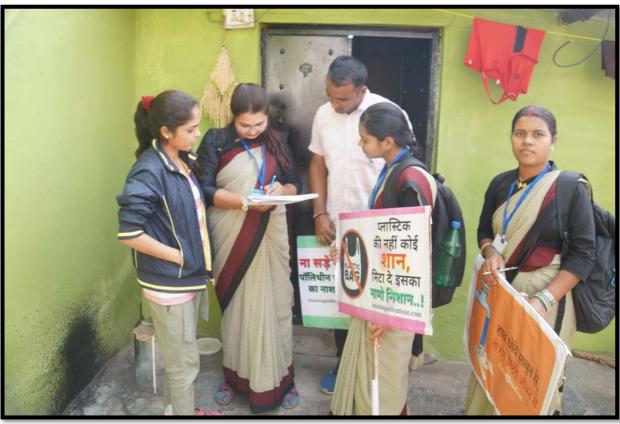

## GREEN LANDSCAPING WITH TREES AND PLANTS

Followings are the number of green practices on the campus for ensuring environmental consciousness and sustainability-

- The entire campus is dotted with variety of medicinal, fruit and ornamental trees.
- The College has collaborated with Green Army and signed MoU for conducting various programmes to sensitize the pupil teachers towards the environment.
- The staff members and the pupil teachers actively participate in the Plantation drive which is organised regularly in the campus.